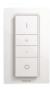

#### **Dimmer switch (included)**

With the battery-powered dimmer switch for Philips Hue, you can control the light of your white ambiance lamps easily. Cycle through the 4 different light scenes by simply pressing the on-button, dim the light up or down and settle for ease of use. The dimmer switch can be placed anywhere in its small and elegant dock and needs no wiring. Use as a remote control or as a light switch against the wall and enjoy the right light recipe for every moment of your day. You can add up to 10 Hue lights to one dimmer switch.