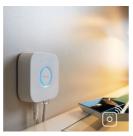

#### **Full control with Hue bridge**

Connect your Philips Hue lights with the bridge to unlock the endless possibilities of the system.

### Full control from smart device with Hue bridge

- · Full control from smart device with Hue bridge
- $\cdot$  Create your ambiance with warm white to cool daylight
- · Smart control, home and away
- Set timers for your convenience
- · Control it your way
- · Wake up and go to sleep naturally