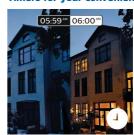

#### Timers for your convenience

Philips Hue can make it seem like you're home when you're not, using the schedule function in the Philips Hue app. Set the lights to come on at a pre-set time, so the lights are on when you arrive home. You can even set rooms to light up at different times. And of course, you can let the lights turn off gradually in the night, so you never have to worry whether you've left any lights on. Connection with the Philips Hue bridge required for this functionality.