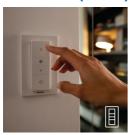

#### **Dimmer switch (included)**

With the battery-powered dimmer switch for Philips Hue, you can control the light of your white ambiance lamps easily. Cycle through the 4 different light scenes by simply pressing the on-button, dim the light up or down and settle for ease of use. The dimmer switch can be placed anywhere in its small and elegant dock and needs no wiring. Use as a remote control or as a light switch against the wall and enjoy the right light recipe for every moment of your day. You can add up to 10 Hue lights to one dimmer switch.