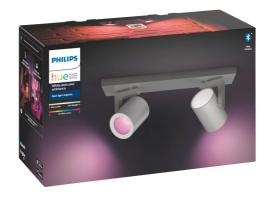

# Easy smart lighting

Bring color to your home with Hue Argenta. Ideal for your living room and bedroom. Control via Bluetooth to instantly turn on and off, dim, and set light scenes in one room, or pair with a Hue Bridge to unlock the full suite of features.

# Personalized colorful light

Transform your home with over 16 million colors, instantly creating the right atmosphere for any event. With the touch of a button, you can set a festive mood for a party, turn your