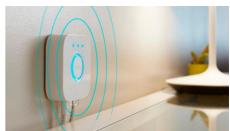

# More features with Hue Bridge

Add a Hue Bridge (sold separately) to your smart lights to experience the full suite of Philips Hue features. With a Hue Bridge, you can add up to 50 smart lights to control throughout your home. Create routines to automate your entire smart home lighting setup. Control your lights while away from home or add accessories such as motion sensors and smart switches.