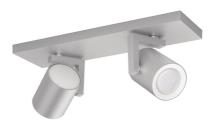

# Easy smart lighting

Bring color to your home with Hue Argenta. Ideal for your living room and bedroom. Control via Bluetooth to instantly turn on and off, dim, and set light scenes in one room, or pair with a Hue Bridge to unlock the full suite of features.

# Set the right mood with light

These bulbs and light fixtures offer different shades of warm to cool white light. With complete dimmability from bright to low nightlights, you can tune your lights to the perfect shade and brightness of light for your daily needs.