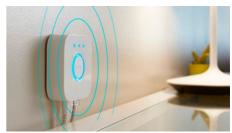

# More features with Hue Bridge

Add a Hue Bridge (sold separately) to your smart lights to experience the full suite of Philips Hue features. With a Hue Bridge, you can add up to 50 smart lights to control throughout your home. Create routines to automate your entire smart home lighting setup. Control your lights while away from home or add accessories such as motion sensors and smart switches.