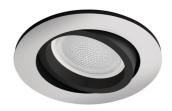

# Easy smart lighting

Set the perfect ambiance with Hue Centura offering 16 million colors of light. Ideal for your living room and bedroom. Control instantly via Bluetooth in one room or pair with a Hue Bridge to unlock the full suite of smart light features.

# Specifications

The bulb

Fitting: GU10 Wattage: 6 W

Number of switching cycles: 50000

Input voltage: 220V-240V Lumen output: 1200 lm

Dimmable

Warm-up time: <0.5s, Instant on Energy efficiency label: A+

What's supported