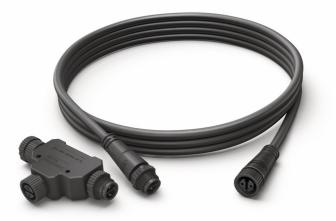

## Easy smart lighting

Extend the space between your Philips Hue outdoor lighting power supply and the first light in your setup - or extend the space between each light - by up to 35 meters with the Outdoor cable extension.

#### Easy to install and extend

Brighten up dark paths, create highlights in your landscaping, or create a unique ambiance on the patio. You can do it yourself, using Hue spots or bollards. The products are based on low voltage, safe to use and easy to install. No more complexity to get lighting outdoors: go create and extend as you like.