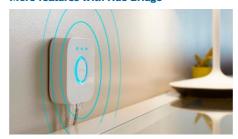

### More features with Hue Bridge

Add a Hue Bridge (sold separately) to your smart lights to experience the full suite of Philips Hue features. With a Hue Bridge, you

can add up to 50 smart lights to control throughout your home. Create routines to automate your entire smart home lighting setup. Control your lights while away from home or add accessories such as motion sensors and smart switches.