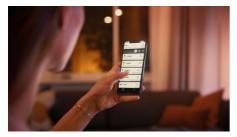

### Easy smart lighting

- Control up to 10 lights with the Bluetooth app
- Control lights with your voice\*
- Get the perfect light recipes for your daily activities
- $\,\cdot\,$  Set the right mood with warm to cool white light
- · Create a personalized experience with colorful smart light
- $\cdot$  Unlock full suite of smart light features with Hue Bridge

#### Control up to 10 lights

With the Hue Bluetooth app, you can control your Hue smart lights in a single room of your home. Add up to 10 smart lights and control them all with just the touch of a button on your mobile device.

#### Control lights with your voice

Philips Hue works with Amazon Alexa and the Google Assistant when paired with a compatible Google Nest or Amazon Echo device. Simple voice commands allow you to control multiple lights in a room or just a single lamp.