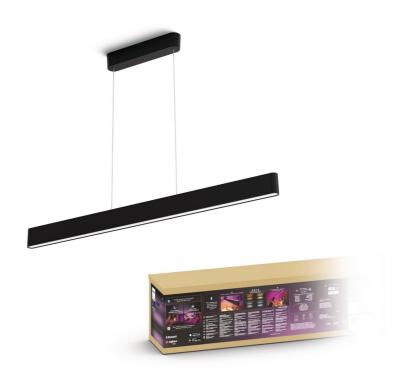

# Easy smart lighting

The Ensis pendant's slim design and up and down lights makes it easy to combine functional and ambient light. Works as a standalone light or as part of your smart lighting system with the Hue Bridge.

Ensis pendant light 8718696176214